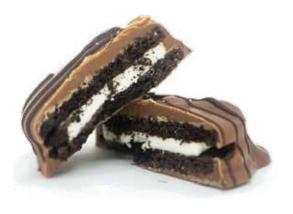

# Dipped Oreos & Grahams

Rediscover your favorite snacks elevated with a gourmet touch. Our chocolatedipped Graham Crackers and Oreos, available in milk or dark, offer an irresistible blend of familiarity and indulgence.

## **Dipped Oreos**

Available in Milk or Dark.

2.5 oz (70 grams) 12 Case Count SKU: CO-100 / CO-200