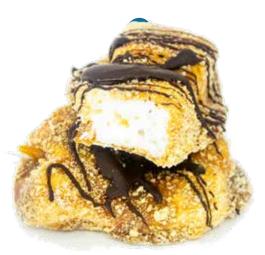

#### Caramel S'Mores

Our twist on the campfire classic graham crackers and marshmallows, all dipped in caramel and cloaked in milk or dark chocolate.

> 3 oz (85 grams) 12 Case Count SKU: SM-100 / SM-101

#### S'Mores Bites

On the go? Our s'more sticks are perfect for the camper on the move. Marshmallows, dipped in caramel and graham crackers with a drizzle of chocolate.

> 1.5 oz (40 grams) 12 Case Count SKU: SM-200