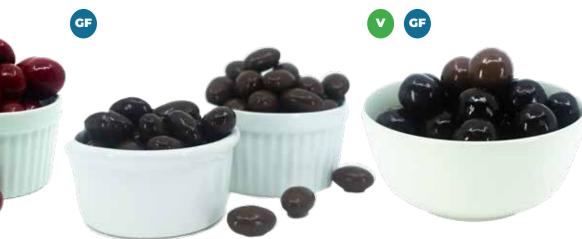

#### **Dark Tart Cherries**

Tart cherries covered in a layer of chocolate

8 oz (225 grams) 12 Case Count SKU: DC-150

#### **Chocolate Almonds**

Available in Milk or Dark.

8 oz (225 grams) 12 Case Count SKU: CA-300 / CA-301

#### **Chocolate Malt Balls**

Triple Dipped in Milk or Dark Chocolate.

> 8 oz (225 grams) 12 Case Count SKU: MA-100 / MA-101