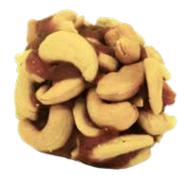

# Moo Pies (Turtles)

A delightful combination of your choice of crunchy cashews or pecans, topped with homemade caramel and finished with a generous layer of milk or dark chocolate, creating a perfectly balanced, handcrafted indulgence.

#### Mini Cashew Moo Pies

3 oz (85 grams) 12 Case Count SKU: MP-301/MP-302