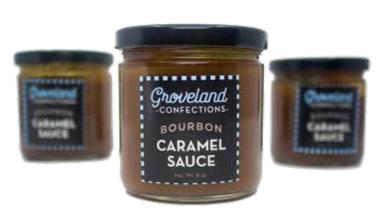

#### **Bourbon Caramel Sauce**

The perfect topping for an ice cream sunday or enjoy by the spoonful.

12 oz (350 mL) 12 Case Count SKU: JD-100