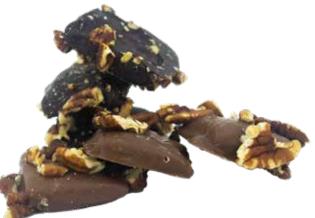

## Roasted Pecan Toffee

The perfect blend of rich, buttery toffee that provides a delightful crunch with decadent chocolate that adds a layer of smooth creaminess, and finely chopped pecans sprinkled on top for an added burst of nutty flavor.

## Large Pecan Toffee Bar

Available in Milk or Dark Chocolate

2.5 oz (70 grams) 12 Case Count SKU: TB-100 / TB-101

#### Mini Pecan Toffee Bars

Available in Milk or Dark Chocolate

3 oz (85 grams) 12 Case Count SKU: TB-200 / TB-201