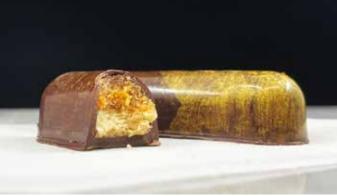

## Bon Bons, Truffles and Bars

A bit more elevated than our standard line-up, these treats can be customized to your liking. Shapes, coloring, flavors are all customizable to you rneeds.

#### **Custom Fillings Include:**

- Chocolate Ganache
- Vanilla Bean & White Chocolate
- Fruit Based Cherry, Strawberry, etc
- Key Lime
- Caramel
- Bourbon Caramel
- Oreo Ganache
- Mango Habenero

Fillings are fully customizable based on your needs. Our team is happy to work with you to come up with a solution that fits the flavor profile that you're looking for. We're always open to suggestions and special requests.