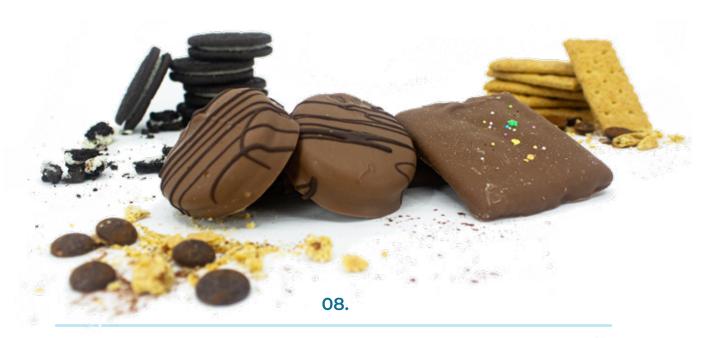

# Dipped Oreos & Grahams

Rediscover your favorite snacks elevated with a gourmet touch. Our chocolatedipped Graham Crackers and Oreos, available in milk or dark, offer an irresistible blend of familiarity and indulgence.

## **Dipped Oreos**

Available in Milk or Dark.

2.5 oz (70 grams) 12 Case Count SKU: CO-100 / CO-200

## **Dipped Grahams**

Pack of 3 Grahams. Milk or Dark.

3 oz (85 grams) 12 Case Count SKU: CG-100 / CG-101