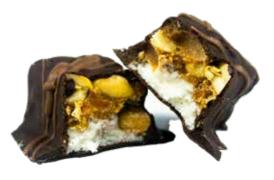

#### Caramel S'Mores

Our twist on the campfire classic graham crackers and marshmallows, all dipped in caramel and cloaked in milk or dark chocolate.

> 3 oz (85 grams) 12 Case Count SKU: SM-100 / SM-101

#### S'Mores Bites

On the go? Our s'more sticks are perfect for the camper on the move. Marshmallows, dipped in caramel and graham crackers with a drizzle of chocolate.

> 1.5 oz (40 grams) 12 Case Count SKU: SM-200