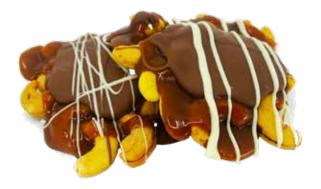

# Moo Pies (Turtles)

A delightful combination of your choice of crunchy cashews or pecans, topped with homemade caramel and finished with a generous layer of milk or dark chocolate, creating a perfectly balanced, handcrafted indulgence.

#### Cashew Moo Pie

1.75 oz (50 grams) 12 Case Count SKU: MP-300/MP-310

#### Pecan Moo Pie

1.75 oz (50 grams) 12 Case Count SKU: MP-410/MP-510