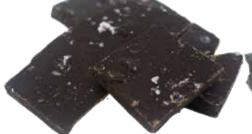

Our Barks and Bars are a chocolate lover's dream. Indulge in the rich, intense flavor of our 60% dark chocolate bars, available in Sea Salt, Aztec and Cocoa Nib variations. For a textured treat, our barks offer intriguing blends of dark chocolate with Coffee or Sea Salt, and our special Dark Cherry variant. A sophisticated palette of flavors to choose from, each designed to delight.

Sea Salt

3.5 oz (100 grams) 12 Case Count SKU: DC-302

Cinnamon & Chili

3.5 oz (100 grams) 12 Case Count SKU: DC-303

**CUSTOM** COLOR **OPTIONS AVAILABLE** 

Coca Nibs

3.5 oz (100 grams) 12 Case Count SKU: DC-301