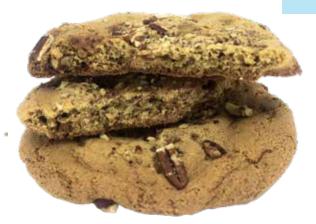

# Brown Butter Cookies, Cookies, COOKIES

Our brown butter cookies are not only made with love, they have just the right amount of butter in them. That means they are chewy and sweet with the perfect amount of of savory.

#### **Chocolate Chip**

Tube of 12 Cookies.

Pro-tip: Microwave before serving.

4 oz (110 grams) 12 Case Count SKU: BB-100