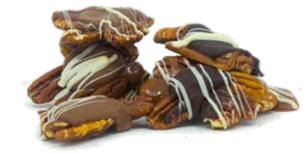

## Roasted Pecan Toffee

The perfect blend of rich, buttery toffee that provides a delightful crunch with decadent chocolate that adds a layer of smooth creaminess, and finely chopped pecans sprinkled on top for an added burst of nutty flavor.

## Large Pecan Toffee Bar

Available in Milk or Dark Chocolate

2.5 oz (70 grams) 12 Case Count SKU: TB-100 / TB-101

#### Mini Pecan Toffee Bars

Available in Milk or Dark Chocolate

3 oz (85 grams) 12 Case Count SKU: TB-200 / TB-201