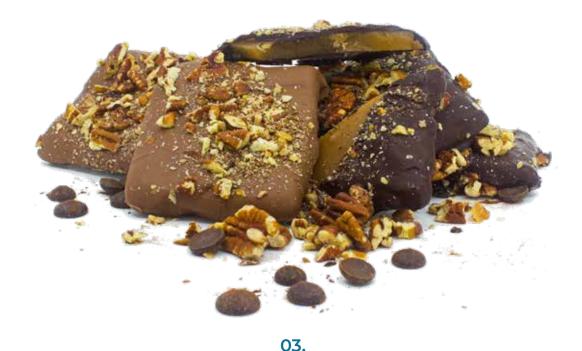

## Roasted Pecan Toffee

The perfect blend of rich, buttery toffee that provides a delightful crunch with decadent chocolate that adds a layer of smooth creaminess, and finely chopped pecans sprinkled on top for an added burst of nutty flavor.

## Large Pecan Toffee Bar

Available in Milk or Dark Chocolate

2.5 oz (70 grams) 12 Case Count SKU: TB-100 / TB-101

#### Mini Pecan Toffee Bars

Available in Milk or Dark Chocolate

3 oz (85 grams) 12 Case Count SKU: TB-200 / TB-201