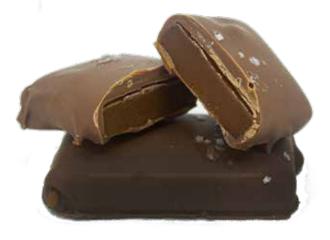

# Sea Salt Caramel Bars

Indulge in our Caramel Bar, featuring smooth, golden caramel handcrafted in our kitchen, then enrobed in fine chocolate for a delicious, well-balanced treat that highlights our commitment to quality and craft.

## **Large Caramel Bar**

Available in Milk or Dark Chocolate

1.75 oz (50 grams) 12 Case Count SKU: CB-100/CB-101

#### Mini Caramel Bars

Available in Milk or Dark Chocolate Available in Bulk (4 lbs per Case)

3 oz (85 grams) 12 Case Count SKU: CB-900/CB-901 BULK SKU: MN-300 / MN-200