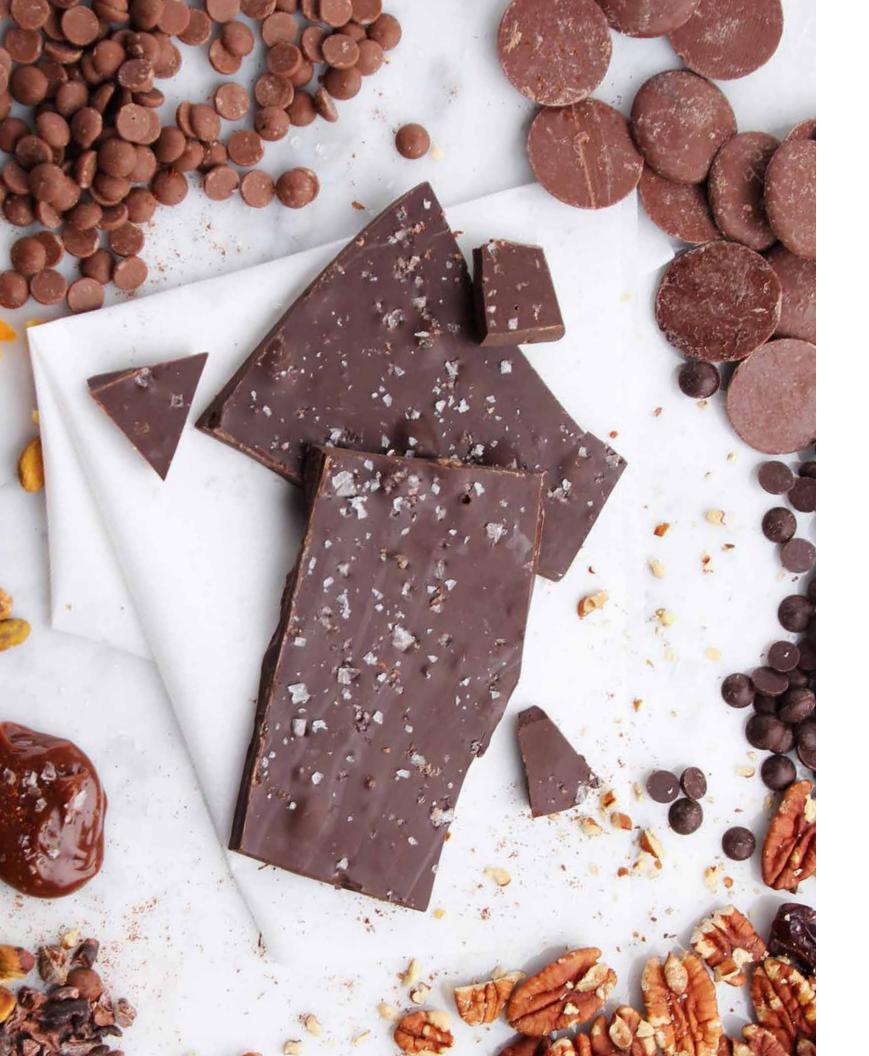

# Sea Salt Caramel Bars

Indulge in our Caramel Bar, featuring smooth, golden caramel handcrafted in our kitchen, then enrobed in fine chocolate for a delicious, well-balanced treat that highlights our commitment to quality and craft.

## **Large Caramel Bar**

Available in Milk or Dark Chocolate

1.75 oz (50 grams) 12 Case Count SKU: CB-100/CB-101

#### Mini Caramel Bars

Available in Milk or Dark Chocolate Available in Bulk (4 lbs per Case)

3 oz (85 grams) 12 Case Count SKU: CB-900/CB-901 BULK SKU: MN-300 / MN-200