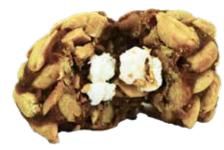

# Peanut Butter Bomb & Nutty Bar

A perfect harmony of flavors, our Peanut Butter Bombs combine equal parts of creamy peanut butter and a blend of milk and dark chocolate. A taste explosion in every bite.

#### **Peanut Butter Bomb**

Available in Milk or Dark Chocolate

3.5 oz (100 grams) 12 Case Count SKU: PB-100 / PB-101

05.