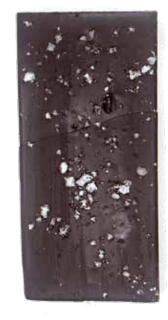

Our Barks and Bars are a chocolate lover's dream. Indulge in the rich, intense flavor of our 60% dark chocolate bars, available in Sea Salt, Aztec and Cocoa Nib variations. For a textured treat, our barks offer intriguing blends of dark chocolate with Coffee or Sea Salt, and our special Dark Cherry variant. A sophisticated palette of flavors to choose from, each designed to delight.

Sea Salt

3.5 oz (100 grams) 12 Case Count SKU: DC-302

Cinnamon & Chili

3.5 oz (100 grams) 12 Case Count SKU: DC-303

**CUSTOM** COLOR **OPTIONS AVAILABLE** 

Coca Nibs

3.5 oz (100 grams) 12 Case Count SKU: DC-301