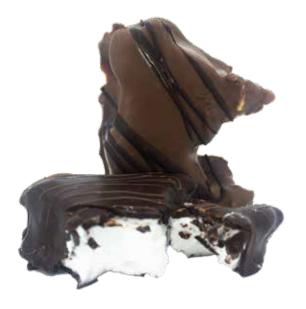

# Marshmallows & S'mores

Our homemade marshmallows are cut by hand and a luxurious sweet treat. No part of the marshmallow is wasted in our journey to delivering hapiness.

#### Caramel S'Mores

Our twist on the campfire classic graham crackers and marshmallows, all dipped in caramel and cloaked in milk or dark chocolate.

> 3 oz (85 grams) 12 Case Count SKU: SM-100 / SM-101