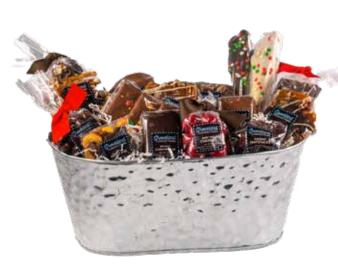

#### **Decadent Discovery**

This collection brings together our best treats, handpicked to provide a captivating journey through our range of delicious flavors.

(12 - 15 packaged goodies)

#### **Basket of Gratitude**

Curated to convey your appreciation, each item is a token of thanks that celebrates the joy of giving. (15 - 20 handpicked delights)