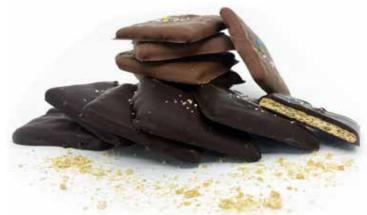

Our Barks and Bars are a chocolate lover's dream. Indulge in the rich, intense flavor of our 60% dark chocolate bars, available in Sea Salt, Aztec and Cocoa Nib variations. For a textured treat, our barks offer intriguing blends of dark chocolate with Coffee or Sea Salt, and our special Dark Cherry variant. A sophisticated palette of flavors to choose from, each designed to delight.

Coffee & Sea Salt Bark

3.25 oz (90 grams) 12 Case Count SKU: CB-300

3.25 oz (90 grams) 12 Case Count SKU: CB-500

3.25 oz (110 grams) 12 Case Count SKU: CB-600