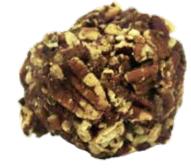

## Roasted Pecan Toffee

The perfect blend of rich, buttery toffee that provides a delightful crunch with decadent chocolate that adds a layer of smooth creaminess, and finely chopped pecans sprinkled on top for an added burst of nutty flavor.

## Large Pecan Toffee Bar

Available in Milk or Dark Chocolate

2.5 oz (70 grams) 12 Case Count SKU: TB-100 / TB-101

#### Mini Pecan Toffee Bars

Available in Milk or Dark Chocolate

3 oz (85 grams) 12 Case Count SKU: TB-200 / TB-201