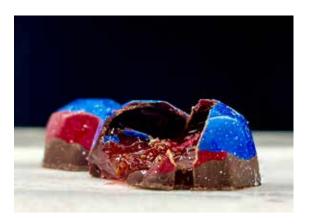

## Bon Bons, Truffles and Bars

A bit more elevated than our standard line-up, these treats can be customized to your liking. Shapes, coloring, flavors are all customizable to you rneeds.

#### **Custom Fillings Include:**

- Chocolate Ganache
- Vanilla Bean & White Chocolate
- Fruit Based Cherry, Strawberry, etc
- Key Lime
- Caramel
- Bourbon Caramel
- Oreo Ganache
- Mango Habenero

Fillings are fully customizable based on your needs. Our team is happy to work with you to come up with a solution that fits the flavor profile that you're looking for. We're always open to suggestions and special requests.