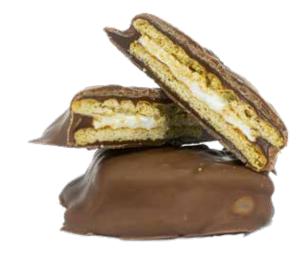

# Marshmallows & S'mores

Our homemade marshmallows are cut by hand and a luxurious sweet treat. No part of the marshmallow is wasted in our journey to delivering hapiness.

#### Caramel S'Mores

Our twist on the campfire classic graham crackers and marshmallows, all dipped in caramel and cloaked in milk or dark chocolate.

> 3 oz (85 grams) 12 Case Count SKU: SM-100 / SM-101