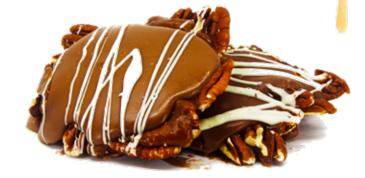

## Roasted Pecan Toffee

The perfect blend of rich, buttery toffee that provides a delightful crunch with decadent chocolate that adds a layer of smooth creaminess, and finely chopped pecans sprinkled on top for an added burst of nutty flavor.

## Large Pecan Toffee Bar

Available in Milk or Dark Chocolate

2.5 oz (70 grams) 12 Case Count SKU: TB-100 / TB-101

#### Mini Pecan Toffee Bars

Available in Milk or Dark Chocolate

3 oz (85 grams) 12 Case Count SKU: TB-200 / TB-201