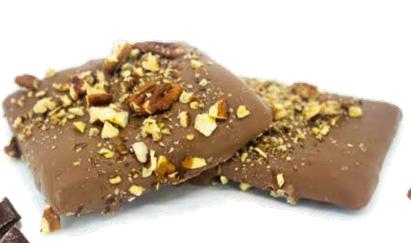

## Roasted Pecan Toffee

The perfect blend of rich, buttery toffee that provides a delightful crunch with decadent chocolate that adds a layer of smooth creaminess, and finely chopped pecans sprinkled on top for an added burst of nutty flavor.

## Large Pecan Toffee Bar

Available in Milk or Dark Chocolate

2.5 oz (70 grams) 12 Case Count SKU: TB-100 / TB-101

#### Mini Pecan Toffee Bars

Available in Milk or Dark Chocolate

3 oz (85 grams) 12 Case Count SKU: TB-200 / TB-201