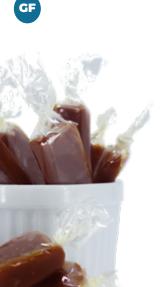

## **Wrapped Honey Caramels**

Honey, Butter and Salt. We let the ingredients speak for themselves.

> 0.50 oz (14 grams) 100 pieces per Case SKU: GH-125