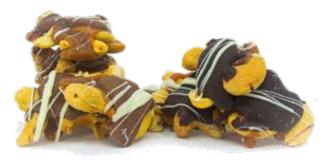

# Moo Pies (Turtles)

A delightful combination of your choice of crunchy cashews or pecans, topped with homemade caramel and finished with a generous layer of milk or dark chocolate, creating a perfectly balanced, handcrafted indulgence.

#### Mini Cashew Moo Pies

3 oz (85 grams) 12 Case Count SKU: MP-301/MP-302

#### Mini Pecan Moo Pies

3 oz (85 grams) 12 Case Count SKU: MP-303 / MP-304