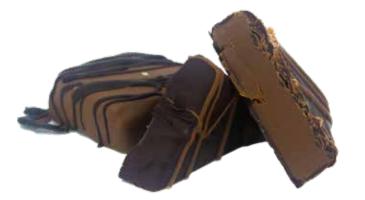

# Sea Salt Caramel Bars

Indulge in our Caramel Bar, featuring smooth, golden caramel handcrafted in our kitchen, then enrobed in fine chocolate for a delicious, well-balanced treat that highlights our commitment to quality and craft.

## **Large Caramel Bar**

Available in Milk or Dark Chocolate

1.75 oz (50 grams) 12 Case Count SKU: CB-100/CB-101

#### Mini Caramel Bars

Available in Milk or Dark Chocolate Available in Bulk (4 lbs per Case)

3 oz (85 grams) 12 Case Count SKU: CB-900/CB-901 BULK SKU: MN-300 / MN-200