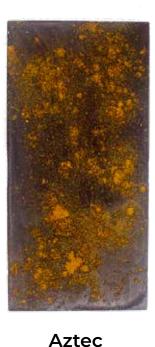

Our Barks and Bars are a chocolate lover's dream. Indulge in the rich, intense flavor of our 60% dark chocolate bars, available in Sea Salt, Aztec and Cocoa Nib variations. For a textured treat, our barks offer intriguing blends of dark chocolate with Coffee or Sea Salt, and our special Dark Cherry variant. A sophisticated palette of flavors to choose from, each designed to delight.

Sea Salt

3.5 oz (100 grams) 12 Case Count SKU: DC-302

Cinnamon & Chili

3.5 oz (100 grams) 12 Case Count SKU: DC-303

**CUSTOM** COLOR **OPTIONS AVAILABLE** 

Coca Nibs

3.5 oz (100 grams) 12 Case Count SKU: DC-301