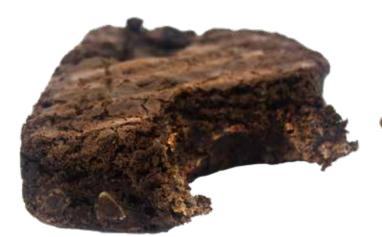

#### **Caramel Brownies**

Choice of Sea Salt or Toffee.

4.5 oz (125 grams) 12 Case Count SKU: BA-100