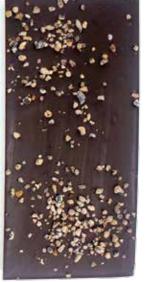

Our Barks and Bars are a chocolate lover's dream. Indulge in the rich, intense flavor of our 60% dark chocolate bars, available in Sea Salt, Aztec and Cocoa Nib variations. For a textured treat, our barks offer intriguing blends of dark chocolate with Coffee or Sea Salt, and our special Dark Cherry variant. A sophisticated palette of flavors to choose from, each designed to delight.

Coffee & Sea Salt Bark

3.25 oz (90 grams) 12 Case Count SKU: CB-300

3.25 oz (90 grams) 12 Case Count SKU: CB-500

3.25 oz (110 grams) 12 Case Count SKU: CB-600