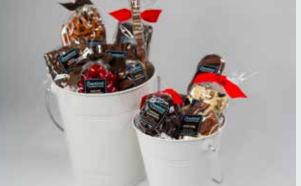

#### WINTER WONDERLAND

Our white wonderland pails are stuffed with our handmade chocolates and confections.

\*Ask about Company Branding!

Large - **\$60** Small - **\$45** (~ 8 pcs) (~ 5 pcs)