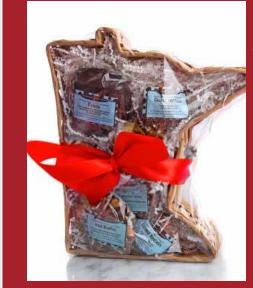

#### MINNESOTA STATE LOCAL

This beautiful Minnesota shaped basket is filled with a carefully selected assortment of our best sellers. This basket is sure to please both your out-of-towners as well as our Minne-local customers.

Large - **\$105** (~11 pcs) Medium - **\$85** (~ 7 pcs) Small - **\$65** (~ 5 pcs)