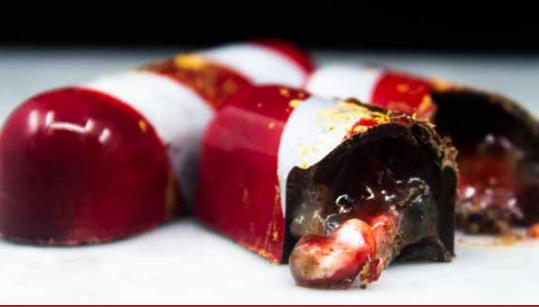

#### **SPECIAL EDITION BON BONS & TRUFFLES**

Boxed truffle and bon bon selections, thematic to the Holiday season. Contact us directly for your bespoke confections. Bon Bon and Truffle flavors and coloring can be customized based on your tastes and needs.