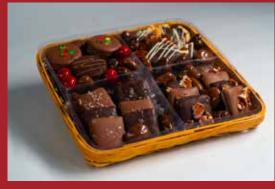

#### **DESIGNER CANDY TRAYS**

Bite-sized peices to share. Perfect for that board meeting, family gathering, or a night in on the couch!

Small Tray **\$50** (5 - 10 people) Medium Tray **\$75** (20 - 25 people) Large Tray **\$125** (30 - 35 people)