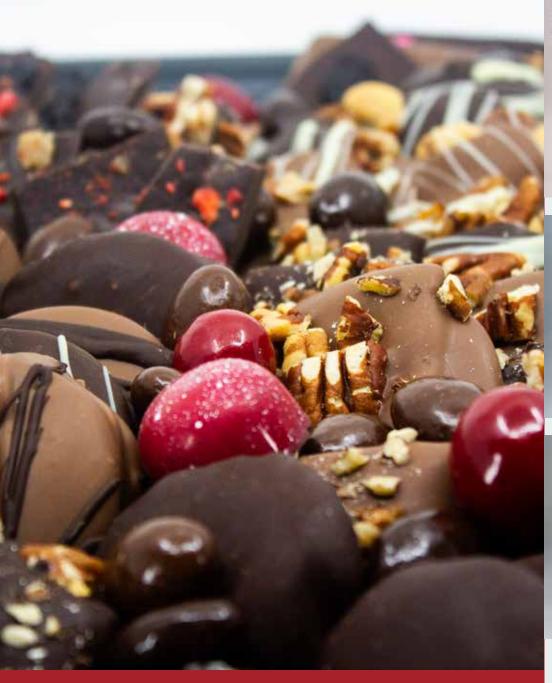

### HOLIDAZZLE SAMPLER \$145

Can't decide on just one item? This basket is chocked full of our best creations and set in a beautiful gold or red Holiday basket for your clients, family or friends.

(About 20 of our favorite items)

This beautiful silver hammered finish container holds our best selection of confections for the Holidays. The perfect gift for the Season.

(About 15 of our best treats)