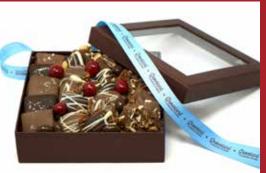

#### **GROVELAND SAMPLER** \$58

Our four best sellers in one sweet gift. This treat box comes wrapped up and finished with a beautiful bow.

Our classic rich handmade caramel dipped in premium milk or dark chocolate and sprinkled with our favorite sea salt.