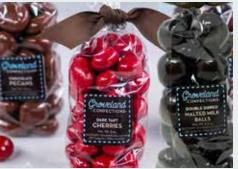

#### **REINDEER BITES**

There's no question, these 8.5 oz small bites are a fan favorite!

Dark Tart Cherries - \$12 Milk or Dark Malt Balls - \$12 Milk or Dark Almonds - \$10