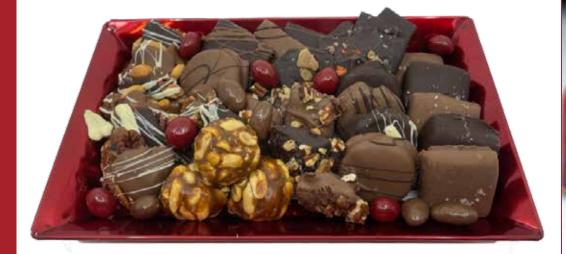

#### **DESIGNER CANDY TRAYS**

Bite-sized peices to share. Perfect for that board meeting, family gathering, or a night in on the couch!

Small Tray **\$50** (5 - 10 people) Medium Tray **\$75** (20 - 25 people) Large Tray **\$125** (30 - 35 people)