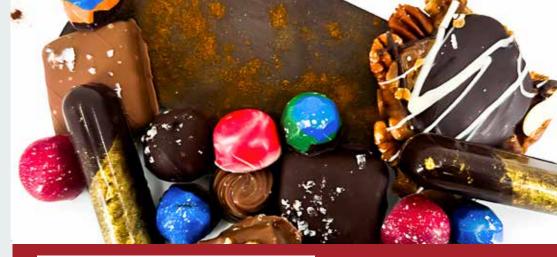

#### **SPECIAL EDITION BON BONS & TRUFFLES**

Boxed truffle and bon bon selections, thematic to the Holiday season. Contact us directly for your bespoke confections. Bon Bon and Truffle flavors and coloring can be customized based on your tastes and needs.